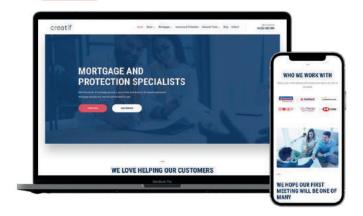

## Choosing a website theme

Choose from five themes branded to fit your organisation:

Theme 3

Theme 5