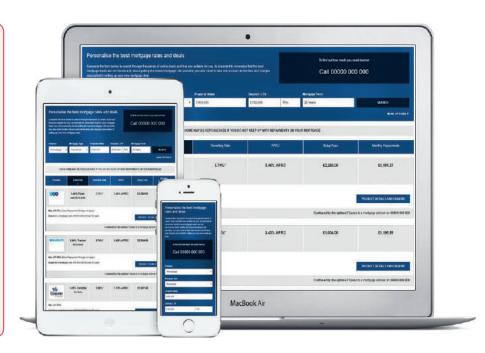

## Webtools for smarter client engagement

Our Webtools service is a cost-effective way to help engage and convert your online audience with fast, comprehensive mortgage information available easily across multiple devices.

Benefit from:

- Accurate whole of market mortgage data for both intermediary and direct products; powered by Xplan Mortgage
- Ability to panel manage, enabling you to mirror your compliance network
- · Colour theming to match your brand
- Secure, reliable lead information delivered directly to you

Choose from four options to help differentiate your business and generate leads.

#### Mortgage Finder from £39.00 / month

Mortgage Finder tool can be used to help website visitors search for the mortgage deals most relevant to them based on their requirements, creating more mortgage leads for you.