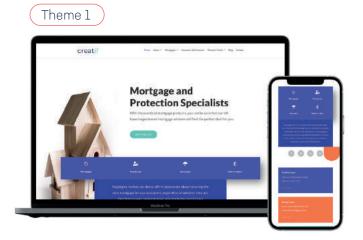

## Choosing a website theme

Choose from five themes branded to fit your organisation:

Theme 3

Theme 5