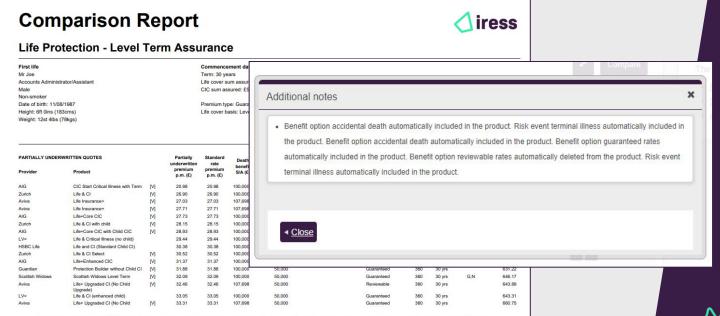

#### The Exchange - Providing fair comparisons

Date prepared: 18/04/2023

- Additional information additional notes on variations for each quote can be found in the "Notes" tab on the result screen
- Comparison report allows you to quickly view which products have varied all in one summary document

IVI Different quotation basis from that requested [CI Commission style changed [B] Buy Now [R] Rental [LS] Low-start [VP] Variable premium [A] Alternative Critical illness [D] Dual Life per client [T] Dual Life total cover