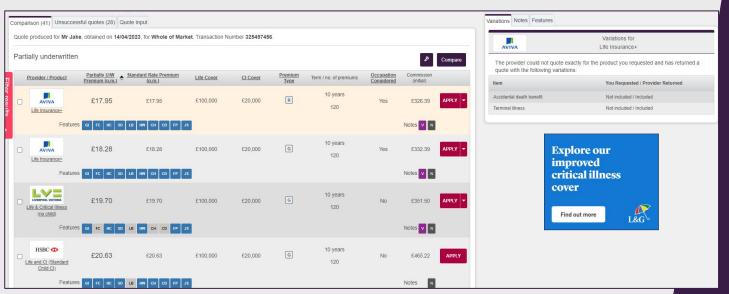

Where a provider cannot return the exact quote as requested, it is possible for them to respond with 'variations', but these should be equal to, or exceed what was originally requested.

Highlighting these variations is key to ensuring both advisers and customers fully understand the options being offered by each provider.

#### The Exchange - Providing fair comparisons

- Easily identify variations in a quotes details of variations displayed on the variations tab on the result screen
- Product specific variation rules differ across each protection product
- Clearly represented A purple highlighted v button denotes each product with variations on the quote result screen

#### The Exchange - Providing fair comparisons

Date prepared: 18/04/2023

- Additional information additional notes on variations for each quote can be found in the "Notes" tab on the result screen
- Comparison report allows you to quickly view which products have varied all in one summary document

IVI Different quotation basis from that requested [CI Commission style changed [B] Buy Now [R] Rental [LS] Low-start [VP] Variable premium [A] Alternative Critical illness [D] Dual Life per client [T] Dual Life total cover